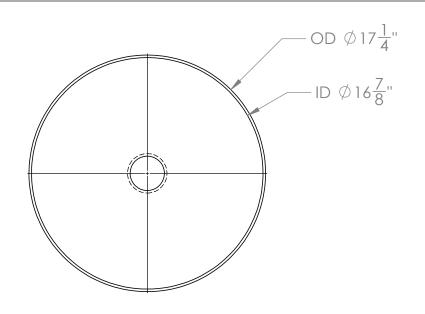

17-1/4" Top Diameter Natural Tamco Funnel with 2-7/8" OD Spout #78111

1390 Neubrecht Road Lima, Ohio 45801

78111

REV

STOCK NO.

DO NOT SCALE DRAWING

WEIGHT: 3 lbs.