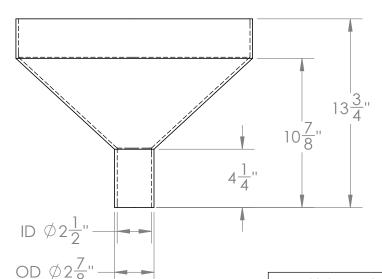

17-1/4" Top Diameter Natural Tamco Funnel with 2-7/8" OD Spout #78111

1390 Neubrecht Road Lima, Ohio 45801

78111

REV

STOCK NO.

DO NOT SCALE DRAWING

WEIGHT: 3 lbs.