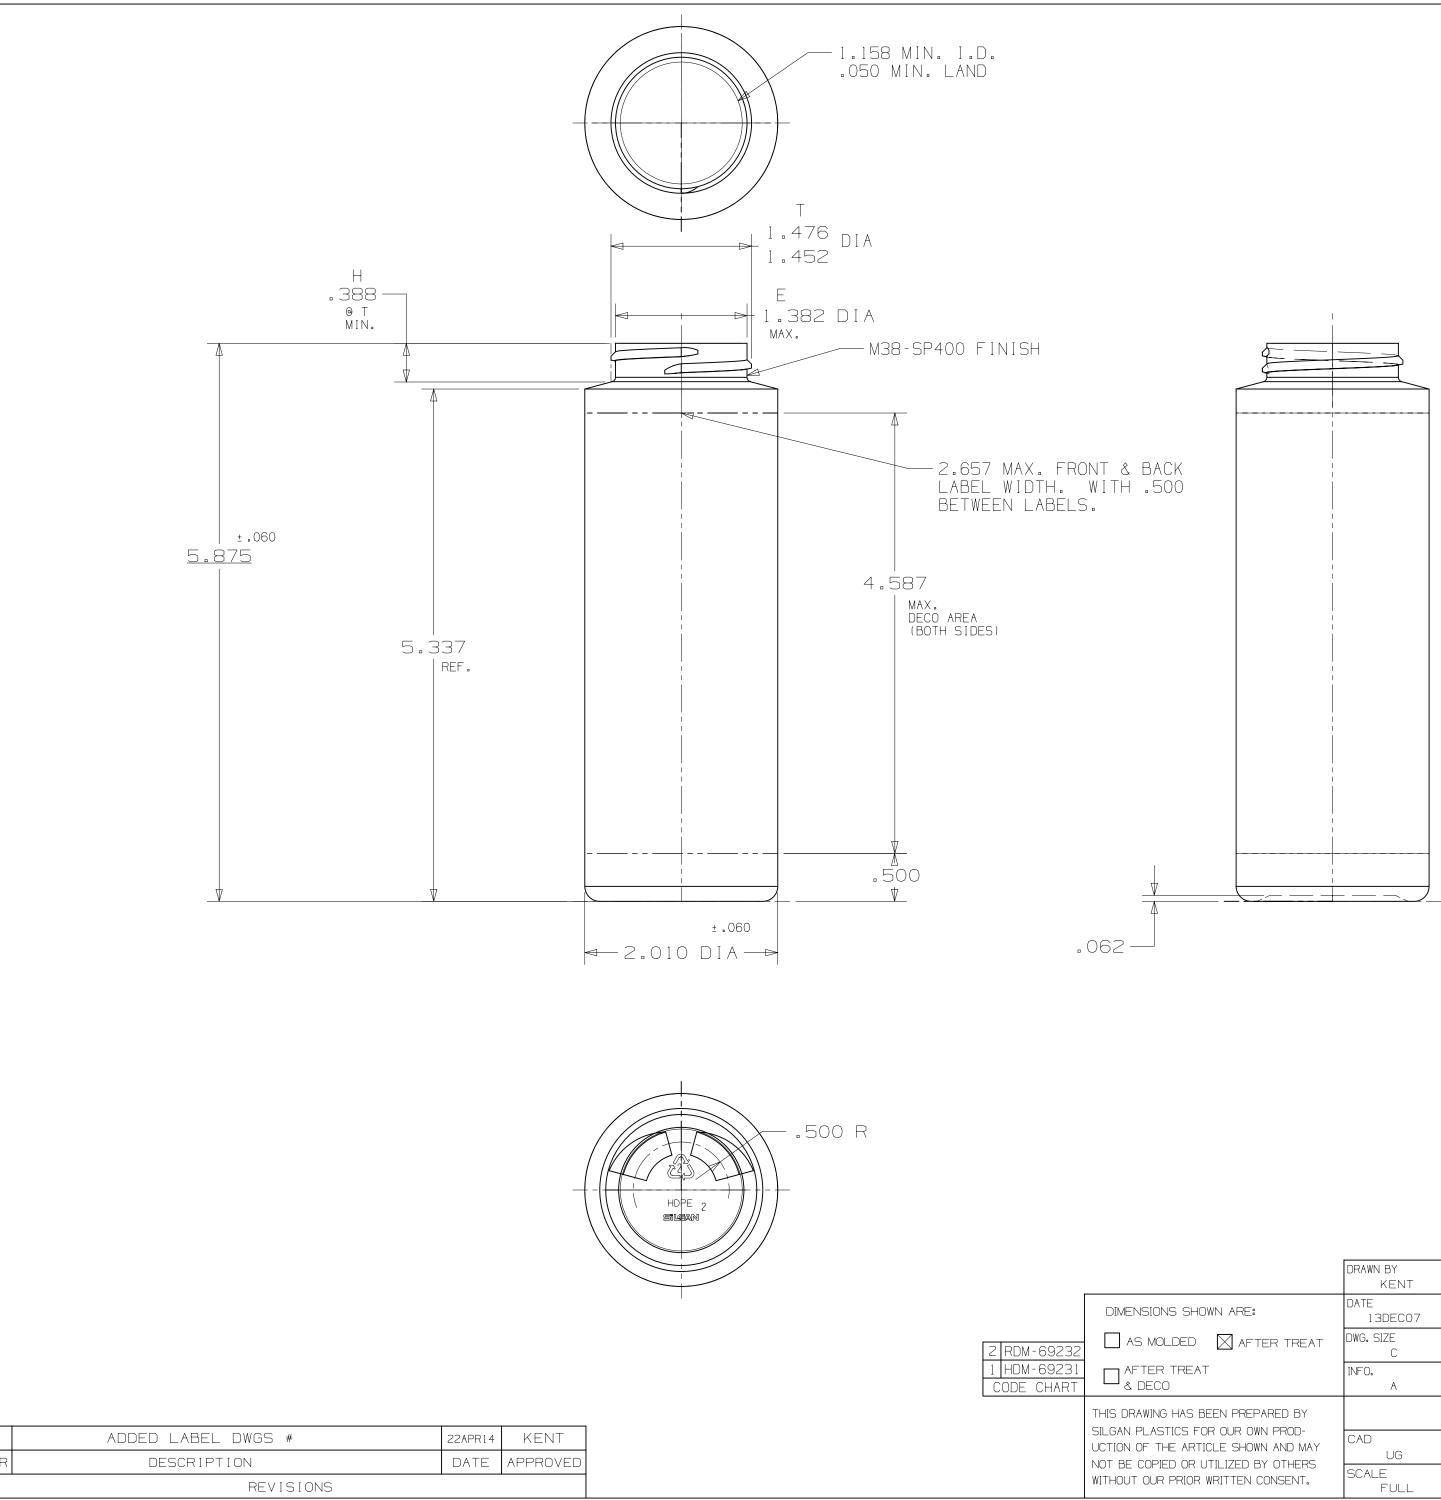

NOTES :

| - | 3) | Τð  | λE  | ARE | AN  | AVERAGE | OF | ΤWΟ | MEASUREMENTS |
|---|----|-----|-----|-----|-----|---------|----|-----|--------------|
|   |    | TAk | ΚEΝ | 90° | AP. | ART.    |    |     |              |

| 2) | WEIGHT  | 0     |         | 17.0  | ± 1.0 GF  | RAMS   |
|----|---------|-------|---------|-------|-----------|--------|
| 3) | T & E A | RE AN | AVERAGE | OF TW | ) measure | EMENTS |

1) OVERFLOW CAPACITY : 9.14 ± .24 FL.OZ. (270.4 ± 7.0 CC'S.)