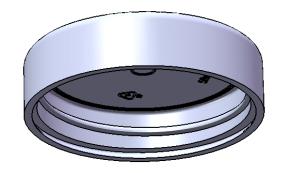

58mm

matte smooth top and sides

Notes:

- Material: Polypropylene (PP)
  Weight: Approx 13 grams (2-piece assembly)
  Thread: 6 TPI, 58mm/400 finish

4. Omega Part # 9835

Proper function of Child-Resistant / Senior-Friendly feature is dependent on various factors including application torque, container material/type, and liner material. Customer must verify particular requirements with Omega before use.