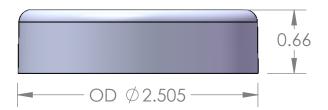

58mm

matte smooth top and sides

Notes:

- Material: Polypropylene (PP)
  Weight: Approx 13 grams (2-piece assembly)
  Thread: 6 TPI, 58mm/400 finish

4. Omega Part # 9835

Proper function of Child-Resistant / Senior-Friendly feature is dependent on various factors including application torque, container material/type, and liner material. Customer must verify particular requirements with Omega before use.