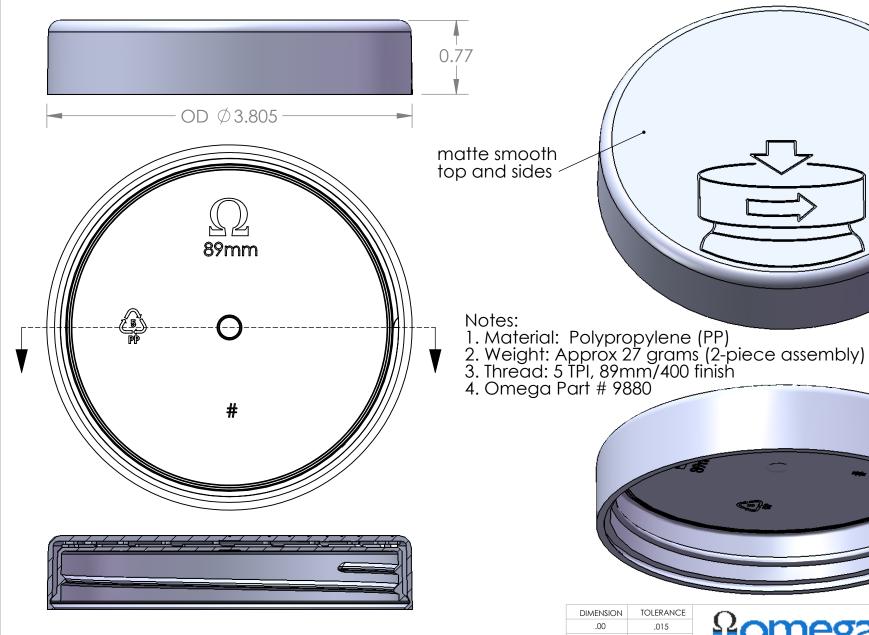

Proper function of Child-Resistant / Senior-Friendly feature is dependent on various factors including application torque, container material/type, and liner material. Customer must verify particular requirements with Omega before use.

89mm/400 Pictorial CRC (Child-Resistant Cap)

9880-89-pictCRC | 1:1