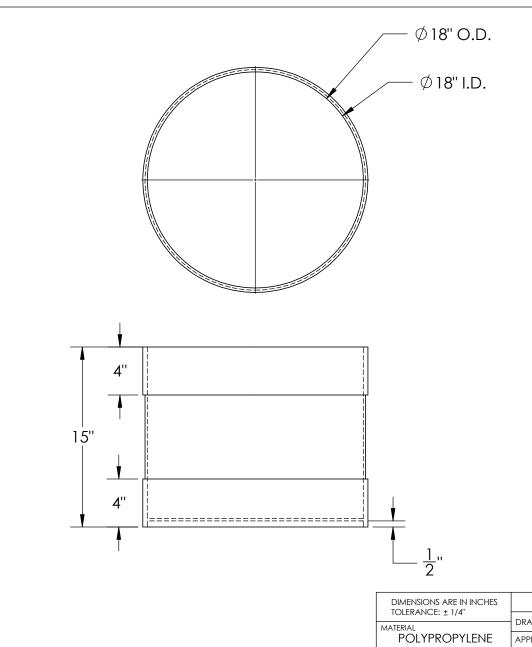

Catalog Options: Cover #9102 Fittings available up to 1"

Polypropylene Cylindrical Tank #9003

## 1390 Neubrecht Road Lima, Ohio 45801

STOCK NO.

DATE

REV

WEIGHT: 14 lbs. DO NOT SCALE DRAWING

## PROPRIETARY AND CONFIDENTIAL

THE INFORMATION CONTAINED IN THIS DRAWING IS THE SOLE PROPERTY OF TAMCO. ANY REPRODUCTION IN PART OR AS A WHOLE WITHOUT THE WRITTEN PERMISSION OF TAMCO IS PROHIBITED.

MAX. OPERATING TEMP. 200°F SEE CHEMICAL RESISTANCE CHART FOR COMPATABILITY

NAME 07/06/16 CDH DRAWN BAT 07/14/16 APPROVED CAPACITY COMMENTS: 15 US gal.

GRADUATIONS

NO

3/16"

Welded Construction NOMINAL WALL THICKNESS