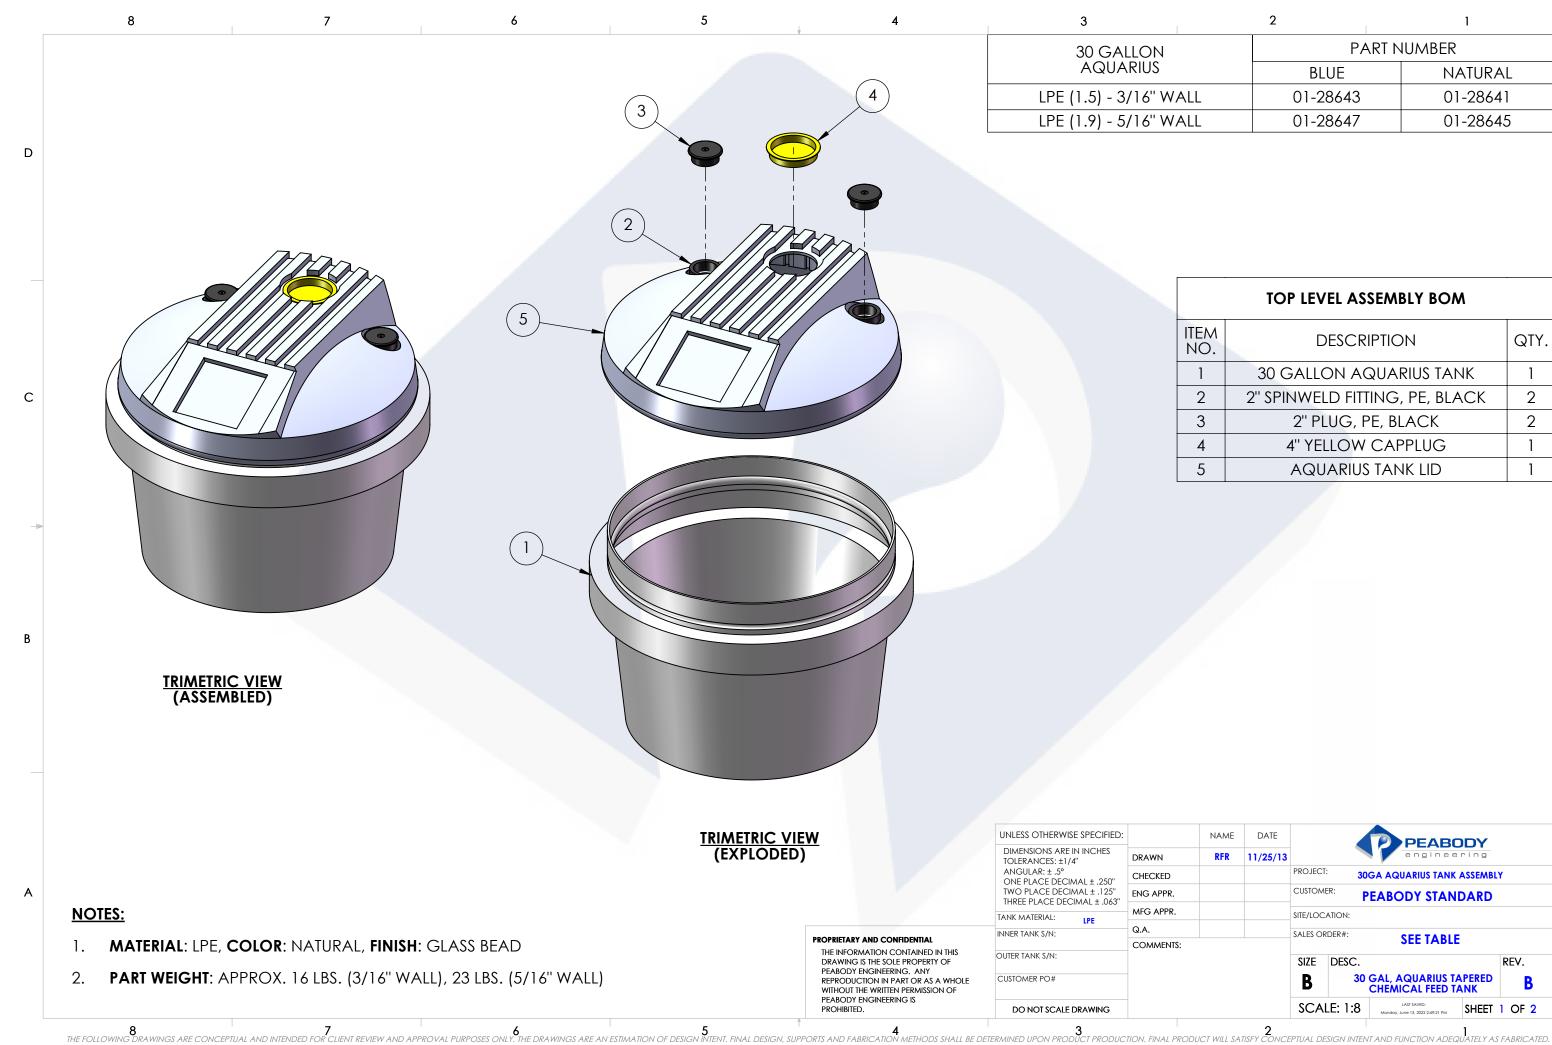

| -        |
|----------|
| $\gamma$ |
|          |
|          |

1

|     | PART NUMBER |          |  |  |  |
|-----|-------------|----------|--|--|--|
|     | BLUE        | NATURAL  |  |  |  |
| ALL | 01-28643    | 01-28641 |  |  |  |
| ALL | 01-28647    | 01-28645 |  |  |  |
|     |             |          |  |  |  |

D

|             | TO                             | P LEV               | EL AS                      | SEMBLY BOA                           | ٨       |           |   |
|-------------|--------------------------------|---------------------|----------------------------|--------------------------------------|---------|-----------|---|
| ITEM<br>NO. |                                | C                   | DESCRIPTION                |                                      |         | QTY.      |   |
| 1           | 30 (                           | GALL                | ON AC                      | QUARIUS TAN                          | ١K      | 1         |   |
| 2           | 2" SPINWELD FITTING, PE, BLACK |                     |                            |                                      | 2       | с         |   |
| 3           |                                | 2" PLUG, PE, BLACK  |                            |                                      | 2       |           |   |
| 4           |                                |                     | 4" YELLOW CAPPLUG 1        |                                      |         | 1         |   |
| 5           |                                |                     | AQUARIUS TANK LID          |                                      |         | 1         |   |
|             |                                |                     |                            |                                      |         |           | E |
| NAJ<br>RF   |                                | PROJEC<br>CUSTON    | 3U                         | PEABC<br>enginee<br>GA AQUARIUS TANK | ASSEMBL | Ŷ         |   |
|             |                                |                     |                            | EABODY STAN                          |         |           | ļ |
|             |                                | SITE/LOC<br>SALES O | CATION:                    |                                      |         |           | ļ |
| S:          |                                |                     | CATION:<br>RDER#:<br>DESC. | EABODY STAN                          | APERED  | rev.<br>B | A |