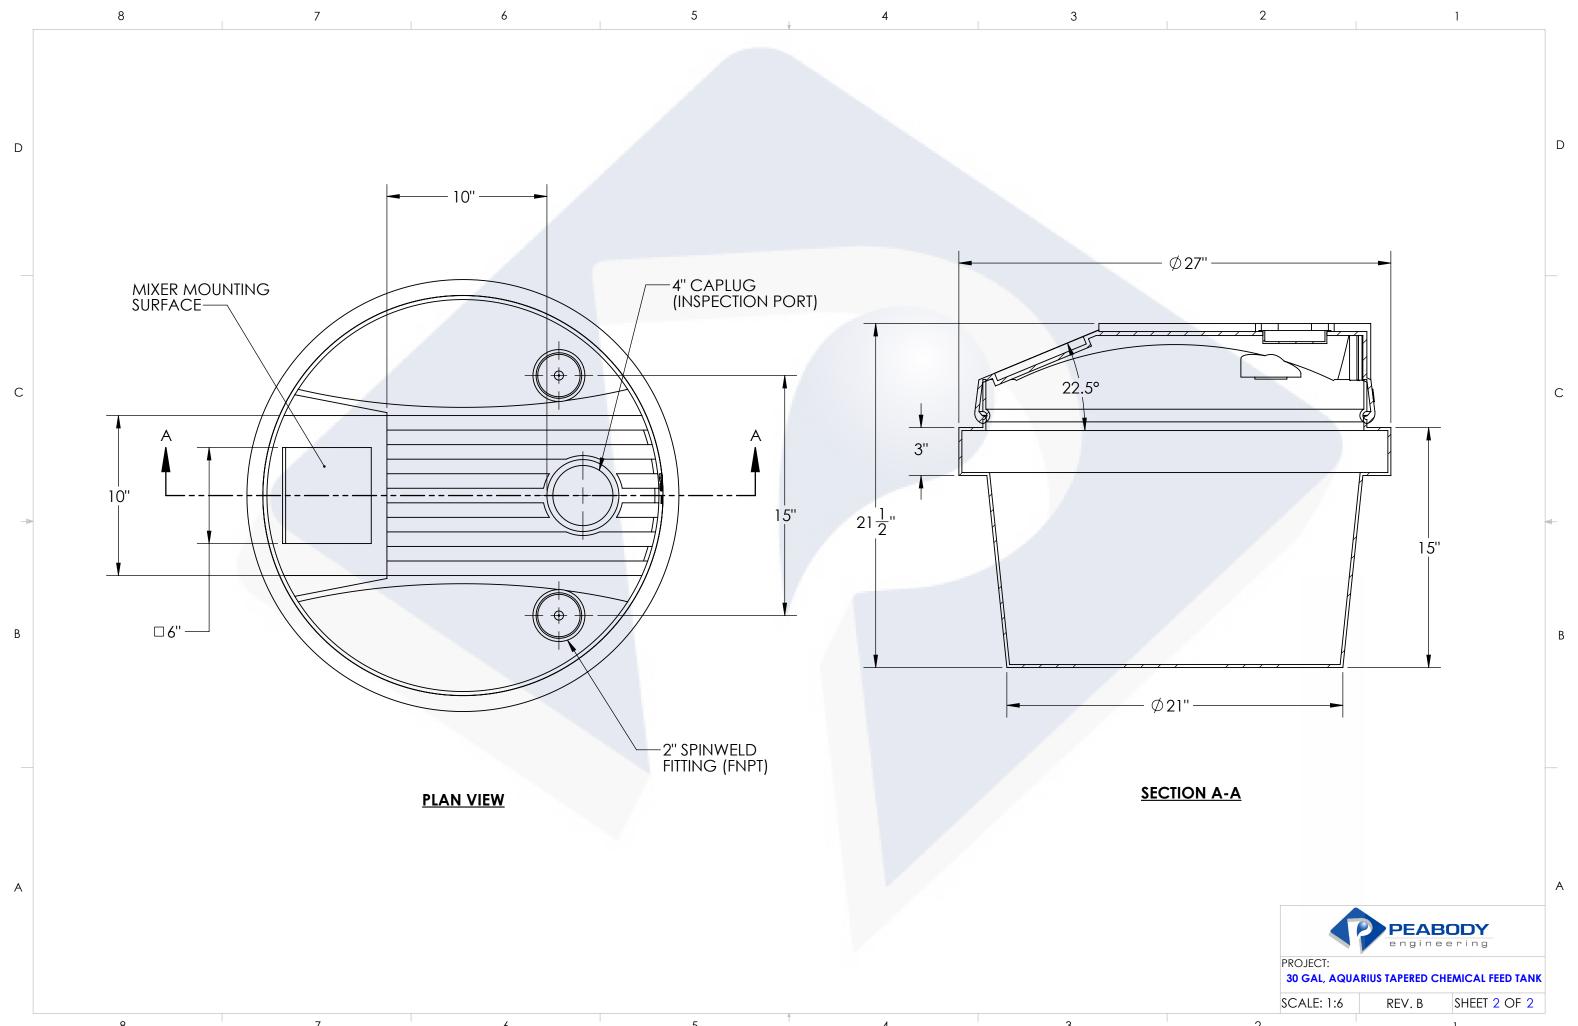

|                     |                            |                                      |         |           | E |
| NAJ<br>RF   |                                | PROJEC<br>CUSTON    | 3U                         | PEABC<br>enginee<br>GA AQUARIUS TANK | ASSEMBL | Ŷ         |   |
|             |                                |                     |                            | EABODY STAN                          |         |           | ļ |
|             |                                | SITE/LOC<br>SALES O | CATION:                    |                                      |         |           | ļ |
| S:          |                                |                     | CATION:<br>RDER#:<br>DESC. | EABODY STAN                          | APERED  | rev.<br>B | A |