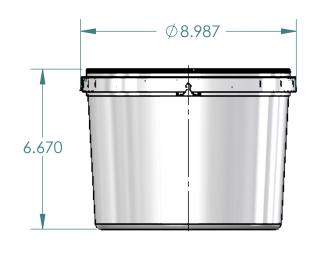

| LET | revision description | BY | ECN # | DATE      |
|-----|----------------------|----|-------|-----------|
| Α   | PRINT RELEASE        | DK | N/A   | 10/5/2007 |

#### **BOTTOM VIEW**



#### SIDE VIEW



### **TOP VIEW**







#### **FRONT VIEW**

| PART                     | DATA            |  |  |
|--------------------------|-----------------|--|--|
| MATERIAL                 | Berry PP Copoly |  |  |
| WEIGHT ±5.0 (GRAMS)      | 142.0           |  |  |
| VOLUME (CUBIC IN)        | 335.23          |  |  |
| OVERFLOW<br>CAPACITY(OZ) | 185.7           |  |  |
| OVERFLOW<br>CAPACITY(CC) | 5493.4          |  |  |

# PLASTIC SWATT CORPORATION AND SUBSIDARIES

TOLERANCES UNLESS SPECIFIED OTHERWISE ARE:

DECIMALS ±.015

FRACTIONS ±1/32

ANGLES ±2°

ALL UNSPECIFIED RADII & CHAMFERS TO BE 1/32 BERRY CORPORATE HEADQUARTERS 101 OAKLEY STREET EVANSVILLE, INDIANA 47706 TEL. (812) 424-2904

#### CONFIDENTIAL

THIS UNPUBLISHED WORK IS THE PROPERTY OF BERRY PLASTICS CORPORATION AND IS PROTECTED BY TRADE SECRET, COPYRIGHT AN