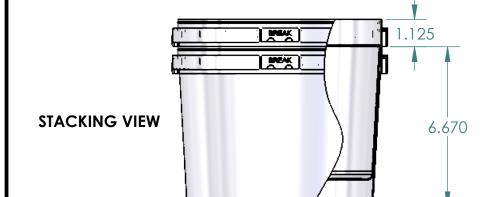

| LET | revision description | BY | ECN # | DATE      |
|-----|----------------------|----|-------|-----------|
| Α   | PRINT RELEASE        | DK | N/A   | 10/5/2007 |

#### **BOTTOM VIEW**



#### SIDE VIEW



### **TOP VIEW**







#### **FRONT VIEW**

| PART                     | DATA            |  |  |
|--------------------------|-----------------|--|--|
| MATERIAL                 | Berry PP Copoly |  |  |
| WEIGHT ±5.0 (GRAMS)      | 142.0           |  |  |
| VOLUME (CUBIC IN)        | 335.23          |  |  |
| OVERFLOW<br>CAPACITY(OZ) | 185.7           |  |  |
| OVERFLOW<br>CAPACITY(CC) | 5493.4          |  |  |

# PLASTIC SWATT CORPORATION AND SUBSIDARIES

TOLERANCES UNLESS SPECIFIED OTHERWISE ARE:

DECIMALS ±.015

FRACTIONS ±1/32

ANGLES ±2°

ALL UNSPECIFIED RADII & CHAMFERS TO BE 1/32 BERRY CORPORATE HEADQUARTERS 101 OAKLEY STREET EVANSVILLE, INDIANA 47706 TEL. (812) 424-2904

#### CONFIDENTIAL

THIS UNPUBLISHED WORK IS THE PROPERTY OF BERRY PLASTICS CORPORATION AND IS PROTECTED BY TRADE SECRET, COPYRIGHT