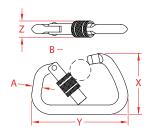

## **XL CLIP - SCREW LOCK** 316 STAINLESS STEEL W/ STAINLESS LOCK

Forged

Formed

Rated

| ITEM  | Α    | В     | <b>X</b><br>(height) | <b>Y</b><br>(length) | <b>Z</b><br>(width) | WLL<br>(lb) | WT<br>(lb) | PACKAGING<br>TYPE | EACH<br>(qty) | INNER<br>(qty) | CARTON<br>(qty) | UPC          |
|-------|------|-------|----------------------|----------------------|---------------------|-------------|------------|-------------------|---------------|----------------|-----------------|--------------|
| 22975 | 1/2" | 1.06" | 3.09"                | 4.50"                | 0.72"               | 2,500       | 0.56       | POLYBAG           | 1             | 1              | 50              | 791506033530 |

## NOTE:

EACH CLIP IS PROOF TESTED AND STAMPED WITH THE BREAK LOAD IN KILONEWTONS. CONVERSION: KN X 224.8 = LB. BREAK LOAD IS APPROXIMATELY 3 TIMES THE WORK LOAD LIMIT. ALL DIMENSIONS ARE NOMINAL (+/- 3%) AND ARE SUBJECT TO CHANGE WITHOUT NOTICE.