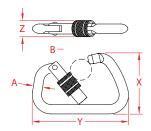

## **XL CLIP - SCREW LOCK ALUMINUM W/ ALUMINUM LOCK**

Rated

| ITEM  | Α    | В     | <b>X</b><br>(height) | <b>Y</b><br>(length) | <b>Z</b><br>(width) | WLL<br>(lb) | WT<br>(lb) | PACKAGING<br>TYPE | EACH<br>(qty) | INNER<br>(qty) | CARTON<br>(qty) | UPC          |
|-------|------|-------|----------------------|----------------------|---------------------|-------------|------------|-------------------|---------------|----------------|-----------------|--------------|
| 22979 | 1/2" | 1.06" | 3.09"                | 4.50"                | 0.72"               | 2,200       | 0.20       | POLYBAG           | 1             | 5              | 100             | 791506017790 |

## NOTE:

EACH CLIP IS PROOF TESTED AND STAMPED WITH THE BREAK LOAD IN KILONEWTONS. CONVERSION: KN X 224.8 = LB. BREAK LOAD IS APPROXIMATELY 3 TIMES THE WORK LOAD LIMIT. ALL DIMENSIONS ARE NOMINAL (+/- 3%) AND ARE SUBJECT TO CHANGE WITHOUT NOTICE.