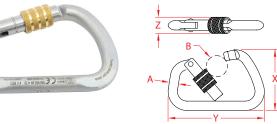

## **XL CLIP - SCREW LOCK CARBON STEEL W/ BRASS LOCK**

Load Rated

| ITEM  | A    | В     | <b>X</b><br>(height) | <b>Y</b><br>(length) | <b>Z</b><br>(width) | WLL<br>(lb) | WT<br>(lb) | PACKAGING<br>TYPE | EACH<br>(qty) | INNER<br>(qty) | CARTON<br>(qty) | UPC          |
|-------|------|-------|----------------------|----------------------|---------------------|-------------|------------|-------------------|---------------|----------------|-----------------|--------------|
| 22983 | 1/2" | 1.06" | 3.09"                | 4.50"                | 0.72"               | 3,500       | 0.56       | POLYBAG           | 1             | 1              | 50              | 791506058830 |

## NOTE:

EACH CLIP IS PROOF TESTED AND STAMPED WITH THE BREAK LOAD IN KILONEWTONS. CONVERSION: KN X 224.8 = LB. BREAK LOAD IS APPROXIMATELY 3 TIMES THE WORK LOAD LIMIT. ALL DIMENSIONS ARE NOMINAL (+/- 3%) AND ARE SUBJECT TO CHANGE WITHOUT NOTICE.