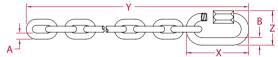

## TRAILER SAFETY CHAIN PACK

e Suncor ed Exclusive

**316 STAINLESS STEEL** 

| ITEM  | A<br>(size) | В     | WLL<br>(lb) | <b>X</b><br>(height) | <b>Y</b><br>(length) | <b>Z</b><br>(width) | WT<br>(lb) | PACKAGING<br>TYPE | EACH<br>(qty) | INNER<br>(qty) | CARTON<br>(qty) | UPC          |
|-------|-------------|-------|-------------|----------------------|----------------------|---------------------|------------|-------------------|---------------|----------------|-----------------|--------------|
| 23781 | 1/4"        | 5/16" | 1,600       | 2.92"                | 24"                  | 1.50"               | 1.35       | BAR CODE TAG      | 1             | 1              | 10              | 791506275107 |
| 23782 | 5/16"       | 3/8"  | 2,400       | 3.21"                | 24"                  | 1.66"               | 2.20       | BAR CODE TAG      | 1             | 1              | 10              | 791506275206 |

## **NOTE:**

FOR ADDITIONAL SAFETY, THIS KIT CONTAINS ONE HIGH QUALITY QUICK LINK, PERMANENTLY MARKED WITH WLL, LOGO, SS316. ALL DIMENSIONS ARE NOMINAL (+/- 3%) AND ARE SUBJECT TO CHANGE WITHOUT NOTICE.