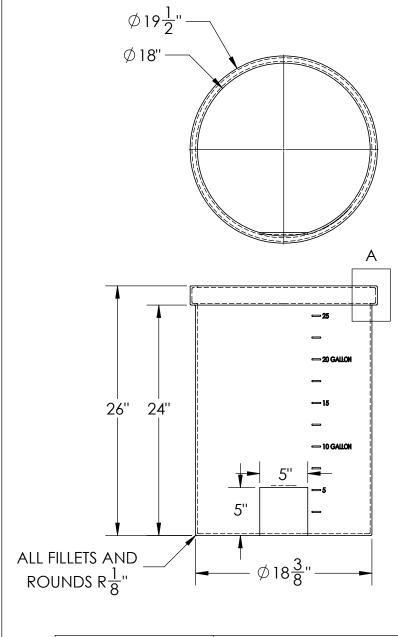

Catalog options: Cover #3021, Floating Cover #3014, Tank Stand #5061

Standard Weight Polyethylene Storage Tank w/ External Flange #3491

STOCK NO.

REV

DO NOT SCALE DRAWING

WEIGHT: 12.5 lbs

DIMENSIONS ARE IN INCHES TOLERANCE: ± 1/4" DRAWN MATERIAL LLDPE - FDA resin APPROVED CAPACITY COMMENTS: 25 US gal. GRADUATIONS 2-1/2 gal. NOMINAL WALL THICKNESS

3/16"

Translucent **UV Stabilized** 

NAME

CDH