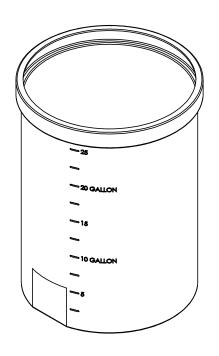

Catalog options: Cover #3021, Floating Cover #3014, Tank Stand #5061

Standard Weight Polyethylene Storage Tank w/ External Flange #3491

STOCK NO.

REV

DO NOT SCALE DRAWING

WEIGHT: 12.5 lbs

DIMENSIONS ARE IN INCHES TOLERANCE: ± 1/4" DRAWN MATERIAL LLDPE - FDA resin APPROVED CAPACITY COMMENTS: 25 US gal. GRADUATIONS 2-1/2 gal. NOMINAL WALL THICKNESS

3/16"

Translucent **UV Stabilized** 

NAME

CDH