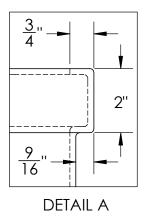

Catalog options: Cover #3021, Floating Cover #3014, Tank Stand #5061

Standard Weight Polyethylene Storage Tank w/ External Flange #3491

STOCK NO.

REV

DO NOT SCALE DRAWING

WEIGHT: 12.5 lbs