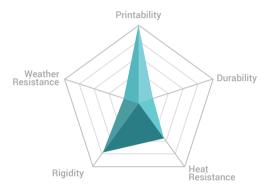

#### Colors available



# **Applications**

PolyTerra™ PLA+ is very easy to print and results in a satin finish. It's wide range of colors along with it's excellent printability makes it ideal for educational models, toys, gadgets & trinkets as well as home decorations. It's enhanced layer adhesion and toughness allows the creation of more durable models.

## **Printing Settings**

Printing temp.: 190-230°C
Printing speed: 30-70mm/s
Bed temp.: 25-60°C

Chamber temp.: N/A

Fan: On

Drying settings: 55°C for 6h

Annealing: N/A

## **Material Properties**



PolyTerra™ PLA+

#### Key features







Excellent printability



Improved toughness