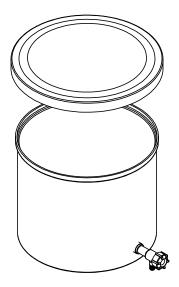

## For further detail see tank drawing #10070

Natural Molded Polyethylene Shallow Tank with Spigot #14320