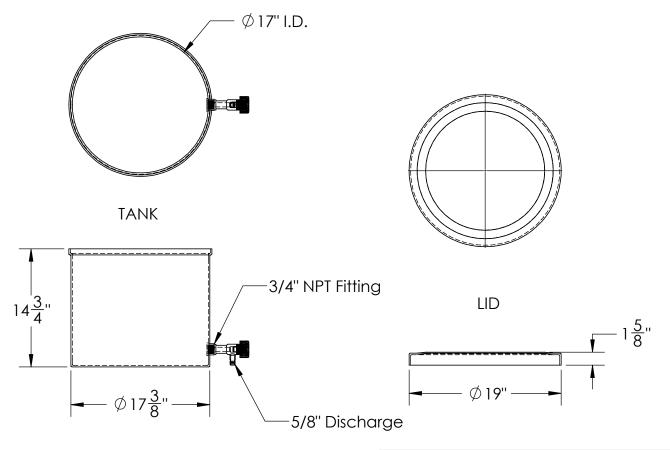

## For further detail see tank drawing #10070

Natural Molded Polyethylene Shallow Tank with Spigot #14320

DIMENSIONS ARE IN INCHES NAME DATE TOLERANCE: ± 1/4" CDH 07/08/16 DRAWN MATERIAL LLDPE - FDA resin BAT 07/14/16 APPROVED CAPACITY COMMENTS: 14 US gal. GRADUATIONS Translucent NO **UV Stabilized** 

NOMINAL WALL THICKNESS

3/16"