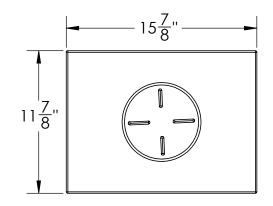

DIMENSIONS ARE IN INCHES TOLERANCE: ± 1/4" MATERIAL LLDPE - FDA resin CAPACITY 6 US gal. GRADUATIONS NO NOMINAL WALL THICKNESS 3/16"

Black **UV Stabilized** 

NAME

JMP

DATE