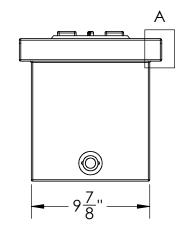

DRAWN

APPROVED

COMMENTS:

Black Heavy Duty Polyethylene Tank w/ Internal Flange #14586

## INDUSTRIES 1390 Neubrecht Road 01/08/18

Lima, Ohio 45801

REV

STOCK NO.

DO NOT SCALE DRAWING

14586

WEIGHT: 8 lbs.

## PROPRIETARY AND CONFIDENTIAL

THE INFORMATION CONTAINED IN THIS DRAWING IS THE SOLE PROPERTY OF TAMCO. ANY REPRODUCTION IN PART OR AS A WHOLE WITHOUT THE WRITTEN PERMISSION OF TAMCO IS PROHIBITED.

MAX. OPERATING TEMP. 140°F INTERMITTENT SERVICE TO 160°F SEE CHEMICAL RESISTANCE CHART FOR COMPATABILITY

DIMENSIONS ARE IN INCHES TOLERANCE: ± 1/4" MATERIAL LLDPE - FDA resin CAPACITY 6 US gal. GRADUATIONS NO NOMINAL WALL THICKNESS 3/16"

Black **UV Stabilized** 

NAME

JMP

DATE