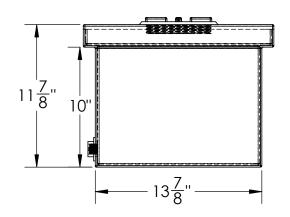

DIMENSIONS ARE IN INCHES TOLERANCE: ± 1/4" MATERIAL LLDPE - FDA resin CAPACITY 6 US gal. GRADUATIONS NO NOMINAL WALL THICKNESS 3/16"

Black **UV Stabilized** 

NAME

JMP

DATE