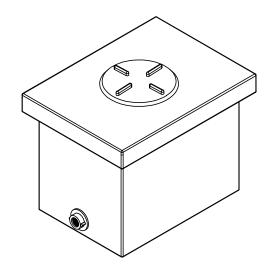

DRAWN

APPROVED

COMMENTS:

Black Heavy Duty Polyethylene Tank w/ Internal Flange #14586

DIMENSIONS ARE IN INCHES TOLERANCE: ± 1/4" MATERIAL LLDPE - FDA resin CAPACITY 6 US gal. GRADUATIONS NO NOMINAL WALL THICKNESS 3/16"

Black **UV Stabilized** 

NAME

JMP

DATE