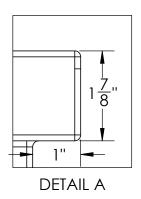

DIMENSIONS ARE IN INCHES TOLERANCE: ± 1/4" MATERIAL LLDPE - FDA resin CAPACITY 6 US gal. GRADUATIONS NO NOMINAL WALL THICKNESS 3/16"

Black **UV Stabilized** 

NAME

JMP

DATE