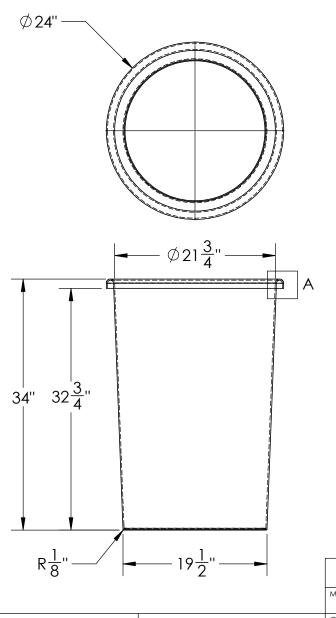

Catalog options: Cover #4944, Tank Stand #5062-Includes agitator column

Tapered & Calibrated Polyethylene Tank w/ Cuff Type Flange #4891

Lima, Ohio 45801

REV

STOCK NO.

WEIGHT: 18 lbs. DO NOT SCALE DRAWING

DIMENSIONS ARE IN INCHES TOLERANCE: ± 1/4" MATERIAL LLDPE - FDA resin CAPACITY 45 US gal. GRADUATIONS 2-1/2 gal. NOMINAL WALL THICKNESS 5/32"

Black **UV Stabilized** 

DRAWN

APPROVED

COMMENTS:

NAME

JMP

DATE