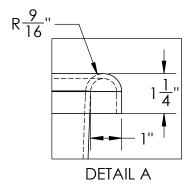

Catalog options: Cover #4944, Tank Stand #5062-Includes agitator column

Tapered & Calibrated Polyethylene Tank w/ Cuff Type Flange #4891

Lima, Ohio 45801

REV

STOCK NO.

WEIGHT: 18 lbs. DO NOT SCALE DRAWING

DIMENSIONS ARE IN INCHES TOLERANCE: ± 1/4" MATERIAL LLDPE - FDA resin CAPACITY 45 US gal. GRADUATIONS 2-1/2 gal. NOMINAL WALL THICKNESS 5/32"

Black **UV Stabilized** 

DRAWN

APPROVED

COMMENTS:

NAME

JMP

DATE